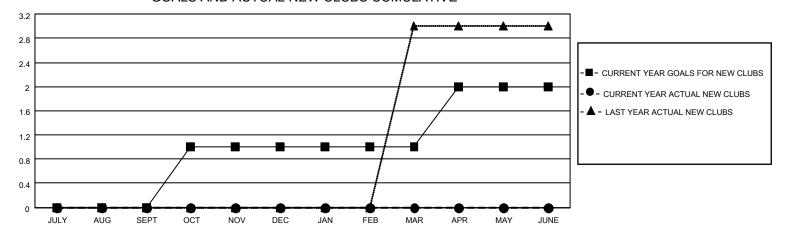

## District 202 E

| Results | as | of: | 8/31/2021 |
|---------|----|-----|-----------|
|         |    |     |           |

| Clubs         |               |             |               | Members               |                       |                         |                                                    |  |
|---------------|---------------|-------------|---------------|-----------------------|-----------------------|-------------------------|----------------------------------------------------|--|
|               | RESULTS FOR   | R 2021-2022 |               | RESULTS FOR 2021-2022 |                       |                         |                                                    |  |
| QUARTER       | NEW CLUB GOAL | NEW CLUBS   | DROPPED CLUBS | QUARTER MEMB          | ER GROWTH NET<br>GOAL | MEMBER GROWTH<br>ACTUAL | DROPPED<br>MEMBERS ACTUAL<br>(including transfers) |  |
| JULY/AUG/SEPT | 0             | 0           | 1             | JULY/AUG/SEPT         | 2                     | 28                      | 18                                                 |  |
| OCT/NOV/DEC   | 1             | 0           | 0             | OCT/NOV/DEC           | 2                     | 0                       | 0                                                  |  |
| JAN/FEB/MAR   | 0             | 0           | 0             | JAN/FEB/MAR           | 2                     | 0                       | 0                                                  |  |
| APR/MAY/JUNE  | 1             | 0           | 0             | APR/MAY/JUNE          | 2                     | 0                       | 0                                                  |  |

### GOALS AND ACTUAL NEW CLUBS CUMULATIVE