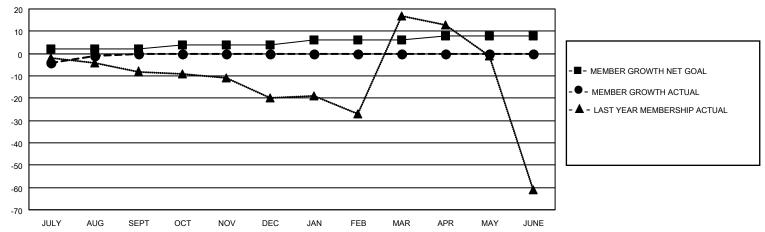

## District 202 E

| Results | as | of: | 8/31/2021 |
|---------|----|-----|-----------|
|         |    |     |           |

| Clubs         |               |             |               | Members               |                       |                         |                                                    |  |
|---------------|---------------|-------------|---------------|-----------------------|-----------------------|-------------------------|----------------------------------------------------|--|
|               | RESULTS FOR   | R 2021-2022 |               | RESULTS FOR 2021-2022 |                       |                         |                                                    |  |
| QUARTER       | NEW CLUB GOAL | NEW CLUBS   | DROPPED CLUBS | QUARTER MEMB          | ER GROWTH NET<br>GOAL | MEMBER GROWTH<br>ACTUAL | DROPPED<br>MEMBERS ACTUAL<br>(including transfers) |  |
| JULY/AUG/SEPT | 0             | 0           | 1             | JULY/AUG/SEPT         | 2                     | 28                      | 18                                                 |  |
| OCT/NOV/DEC   | 1             | 0           | 0             | OCT/NOV/DEC           | 2                     | 0                       | 0                                                  |  |
| JAN/FEB/MAR   | 0             | 0           | 0             | JAN/FEB/MAR           | 2                     | 0                       | 0                                                  |  |
| APR/MAY/JUNE  | 1             | 0           | 0             | APR/MAY/JUNE          | 2                     | 0                       | 0                                                  |  |

### GOALS AND ACTUAL MEMBERS CUMULATIVE

| DROPPED CLUBS: 1 |    | 12 CLUBS OF 46 ADDED 1 OR<br>MORE NEW MEMBERS | GENDER DISTRIBUTION               |              |  |
|------------------|----|-----------------------------------------------|-----------------------------------|--------------|--|
|                  |    | WORL NEW WEINBERG                             | MALE                              | 829 (70.61%) |  |
|                  |    |                                               | FEMALE                            | 345 (29.39%) |  |
| DROPPED MEMBERS  |    |                                               | NON BINARY                        | 0 (0.00%)    |  |
|                  | _  |                                               | PREFER NOT TO ANSWER              | 0 (0.00%)    |  |
| DECEASED         | 0  |                                               |                                   |              |  |
| CLUB CANCELLED   | 0  | CLICK HERE FOR CUMULATIVE                     | TOTAL FAMILY UNIT MEMBERS         | 3 102        |  |
| OTHER            | 18 | MEMBERSHIP DATA                               |                                   |              |  |
| TOTAL 18         |    |                                               | FAMILY MEMBERS PAYING HALF DUES 5 |              |  |
|                  |    |                                               |                                   |              |  |